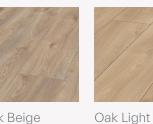

all supplement applies for existing flooring removal, please ask in-store for details.



3 bedroom home 499

Including: 55m2 Riviera Velvet carpet 65m2 10mm River laminate

- Supply & fit carpet bedrooms, stairs, landing
- Supply & fit 10mm laminate living areas
- Premium underlay throughout
- Remove and refit skirting with caulking



### Riviera Velvet (55m<sup>2</sup>)



#### River Laminate (65m<sup>2</sup>)







Danube Oak

Tigris Oak

Delaware Oak

Ganges Oak









Nile Oak





Thames Oak

Trent Oak

Erne Oak



3 bedroom home

#### Including: 55m2 Decor Twist wool carpet 65m2 10mm Mammut laminate

- Supply & fit carpet bedrooms, stairs, landing
- Supply & fit 10mm laminate living areas
- Premium underlay throughout
- Remove and refit skirting with caulking





Oak Silver







Oak Grey









Oak Nature

Oak White

Oak Titan

Oak Bronze



## 3 bedroom home € 2,449

Upgrade options include Stair rods, matching new Floorify skirting, a stair runner with premium binding.

#### Including:

15m2 Lana Herringbone Wool Carpet (STAIRS & LANDING) 30m2 Decor Velvet Wool carpet (BEDROOMS) 65m2 Floorify Herringbone (LIVING AREAS)

- Supply & fit carpet bedrooms, stairs, landing
- Supply & fit Floorify Herringbone floor living areas
- Premium underlay throughout
- Remove and refit skirting with caulking
- Option to save money by choosing Floorify plank rather than herringbone

### Lana Herringbone (15m<sup>2</sup>)



Lana Herringbone

Wool Carpet



#### Lana Herringbone Wool Carpet



Lana Herringbone Wool Carpet

## Decor Velvet (30m<sup>2</sup>)



## Floorify Her