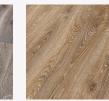

#### River Laminate (65m<sup>2</sup>)

Danube Oak

Tigris Oak

Delaware Oak

Ganges Oak

Nile Oak

Thames Oak

Trent Oak