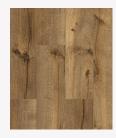

#### River Laminate (65m<sup>2</sup>)

Danube Oak

Tigris Oak

Delaware Oak

Ganges Oak

Nile Oak

Thames Oak

Trent Oak