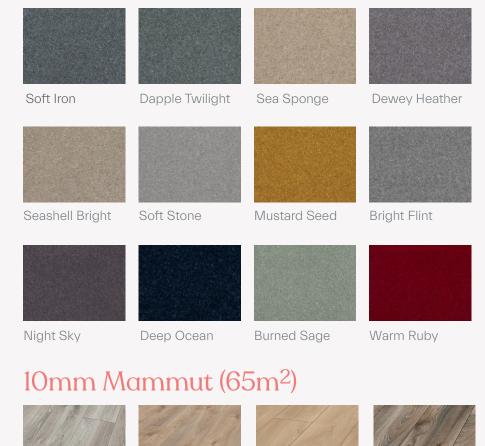

#### Including: 55m2 Decor Twist wool carpet 65m2 10mm Mammut laminate

- Supply & fit carpet bedrooms, stairs, landing
- Supply & fit 10mm laminate living areas
- Premium underlay throughout
- Remove and refit skirting with caulking