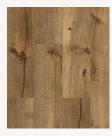

### River Laminate (65m<sup>2</sup>)

Danube Oak

Tigris Oak

Delaware Oak

Ganges Oak

Thames Oak

Nile Oak

Trent Oak