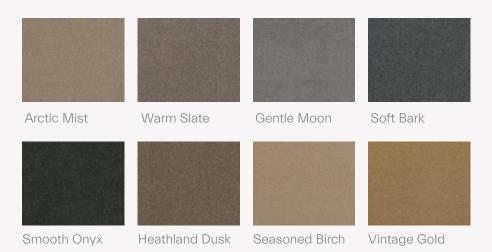

#### Including:

55m2 Decor Twist wool carpet 65m2 10mm Mammut laminate

- Supply & fit carpet bedrooms, stairs, landing
- Supply & fit 10mm laminate living areas
- Premium underlay throughout
- Remove and refit skirting with caulking

### Decor Twist (55m<sup>2</sup>)

## Decor Veluet (30m<sup>2</sup>)

### Decor Veluet (39m²)