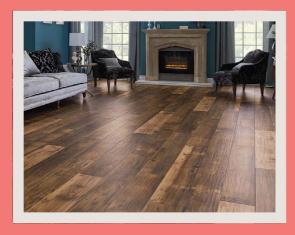

### River Laminate (65m<sup>2</sup>)

Danube Oak

Tigris Oak

Delaware Oak

Ganges Oak

Thames Oak

Nile Oak

Trent Oak

## 10mm Mammut (65m<sup>2</sup>)

3 bedroom home

Upgrade options include Stair rods, matching new Floorify skirting, a stair runner with premium binding.