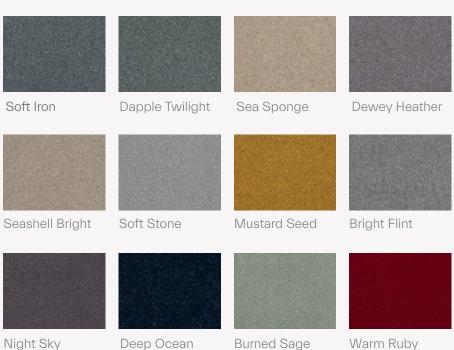

fit skirting with caulking



11mm premium underlay for extra comfort, rubber underlay for improved insulation and noise proofing, standard binding for a stair runner.



### Riviera Velvet (55m<sup>2</sup>)









St Tropez

Cannes

Nice

Grasse





Toulon

Monaco

### River Laminate (65m<sup>2</sup>)









Danube Oak

Tigris Oak

Delaware Oak

Ganges Oak









Thames Oak

Nile Oak

Trent Oak

Erne Oak



3 bedroom home

€6,699

#### Including:

55m2 Decor Twist wool carpet 65m2 10mm Mammut laminate

- Supply & fit carpet bedrooms, stairs, landing
- Supply & fit 10mm laminate living areas
- Premium underlay throughout
- Remove and refit skirting with caulking



for improved insulation and noise proofing, standard binding for a stair runner.



### Decor Twist (55m<sup>2</sup>)



## 10mm Mammut (65m<sup>2</sup>)





3 bedroom home



Upgrade options include Stair rods, matching new Floorify skirting, a stair runner with premium binding.

#### Including:

15m2 Lana Herringbone Wool Carpet (STAIRS & LANDING) 30m2 Decor Velvet Wool carpet (BEDROOMS) 65m2 Floorify Herringbone (LIVING AREAS)

- Supply & fit carpet bedrooms, stairs, landing
- Supply & fit Floorify Herringbone floor living areas
- Premium underlay throughout
- Remove and refit skirting with caulking
- Option to save money by choosing Floorify plank rather than herringbone

## Lana Herringbone (15m<sup>2</sup>)



Lana Herringbone Wool Carpet



Lana Herringbone Wool Carpet



Lana Herringbone **Wool Carpet** 

## Decor Veluet (30m<sup>2</sup>)



## Floorify Herringbone (65m<sup>2</sup>)









Hiram