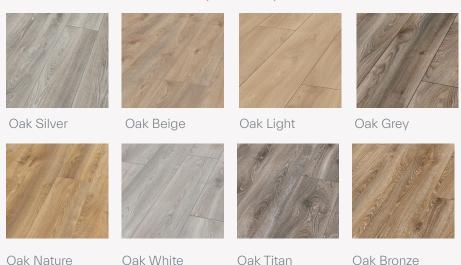

### River Laminate (65m<sup>2</sup>)

Danube Oak

Tigris Oak

Delaware Oak

Ganges Oak

Thames Oak

Nile Oak

Trent Oak